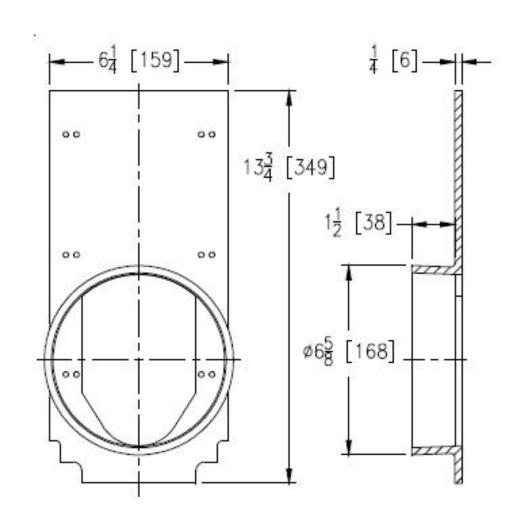

## ENGINEERING SPECIFICATION: ZURN Z886-E6

6" [152mm] No-Hub End Outlet for 6" [152mm] wide Trench Drainage System. Outlet is made of 1/4" [6mm] thick HDPE and is designed for No-Hub applications using an adapter (Supplied by other).